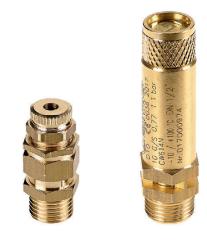

| Standard executions |           |        |      |  |  |  |
|---------------------|-----------|--------|------|--|--|--|
| Version             | Symbol    | Code   | Item |  |  |  |
| 1/8"                |           | 030951 | 1VS  |  |  |  |
| 1/4"                |           | 030952 | 2VS  |  |  |  |
| 3/8"                | А-́О́₩− в | 030953 | 3VS  |  |  |  |
| 1/2"                |           | 030954 | 4VS  |  |  |  |
| 3/4"                |           | 030955 | 5VS  |  |  |  |
| 1"                  |           | 030956 | 6VS  |  |  |  |

Series of adjustable safety valves, range from 3 to 7 bar. For mounting on reservoirs or in those applications where the existing pressure must not exceed the fixed value.

| Options                                                                            | Suffix |
|------------------------------------------------------------------------------------|--------|
| Fixed calibration with certificate according D.E. 97/23/CE and on request ISPESL * | CC     |
| Special versions on request **                                                     | / S    |