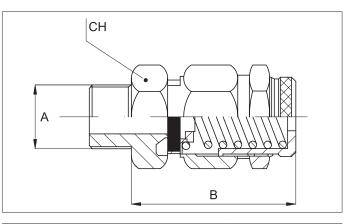

\*\* Available on quantity only.

| А    | В  | СН |
|------|----|----|
| 1/8" | 34 | 15 |
| 1/4" | 34 | 15 |
| 3/8" | 53 | 20 |
| 1/2" | 53 | 22 |
| 3/4" | 70 | 30 |
| 1"   | 70 | 30 |

| Technical data    |                                                                                                  |                   |  |                               |                  |  |
|-------------------|--------------------------------------------------------------------------------------------------|-------------------|--|-------------------------------|------------------|--|
| Fluid             | Compressed filtered air with or without lubrication. Lubrication, if started, must be continued. |                   |  |                               |                  |  |
| Pressure range    | 3 ÷ 7 bar                                                                                        |                   |  |                               |                  |  |
| Temperature range | -10 °C ÷ + 90°C                                                                                  |                   |  |                               |                  |  |
| Orifice           | 1/8" - 1/4"= 6 mm                                                                                | 3/8"= 10 mm       |  | 1/2"= 11 mm                   | 3/4" - 1"= 18 mm |  |
| Flow              | 1/8" - 1/4"= 1.600 l/min                                                                         | 3/8"= 3.400 l/min |  | 1/2"= 3.700 l/min             | 1"= 7.900 l/min  |  |
| Mounting          | In-line                                                                                          |                   |  |                               |                  |  |
| Materials         | -1 5                                                                                             |                   |  | s<br>I C 98<br>e rubber (NBR) |                  |  |